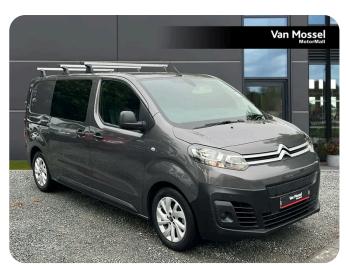

## Citroen E-dispatch M

1000 100kW 75kWh Van Enterprise

£29,995

Year: 2022

Mileage: 5,000

Colour: Grey

Gears: Auto

Fuel: Electric