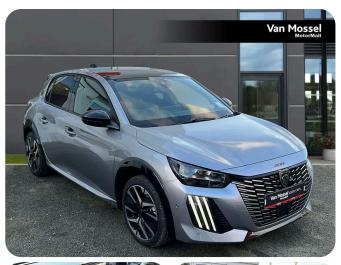

## Peugeot 208 Hatchback

1.2 Hybrid 136 GT 5dr e-DSC6

## £25,995

| Year:    | 2025                            |
|----------|---------------------------------|
| Mileage: | 10                              |
| Colour:  | Special Metallic - Cumulus Grey |
| Gears:   | Auto                            |
| Fuel:    | Petrol                          |
| Engine:  | 1.2L                            |
|          |                                 |